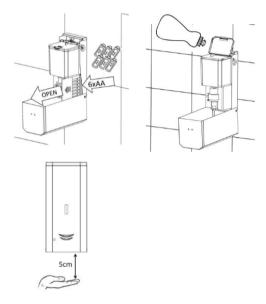

### Installation

Open the unit with the provided key Remove the soap tank locator and the soap tank with the valve Remove the mechanism

Reassembly the mechanism, the soap tank with the valve and the soap tank locator Close the unit

#### Operating instructions

Open the unit with the provided key Remove the battery cover and install 6 Alkaline 1.5V AA batteries. The LED

If you are using the power adapter it is not necessary to install the batteries Open the soap tank cover and fill with soap. Close the unit

Place the hand below the unit. The blue LED blinks and the soap is

dispensed If the red LED blinks the batteries must be replaced