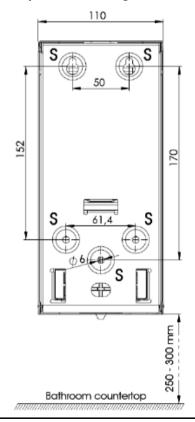

#### Mounting Template

Fix the soap dispenser through the holes of the wall and floor plates, using the stainless steel screws supplied and taking into account the distances of the points indicated by an "S" in the next figure: