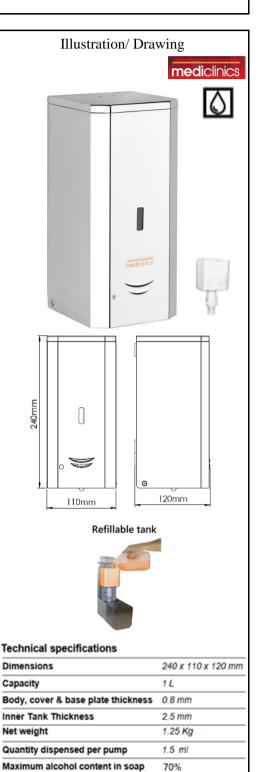

## SANITARY WARE SPECIFICATION SHEET

Item Descriptions Mediclinics (Spain) stainless steel AISI 304 wall-mounted automatic liquid soap

dispenser in bright finish DC supply

Dimensions L110 x W120 x H240 mm

#### **General Description**

- Automatic wall-mounted liquid soap dispenser of 1 L capacity, manufactured in stainless steel AISI 304, 0.8 mm thick.
- Available in four finishes (white, black, bright and satin) these soap dispenser models have a functional, robust and trendy design that matches the new range of Mediclinics bathroom accessories.
  This allows this soap dispenser to blend into any space perfectly.
- · Suitable for high traffic facilities and for public use.
- Level display located in the front part of the soap dispenser. It constantly indicates the level of soap available inside the soap dispenser.
- · Operates on 6 AA alkaline batteries (not provided).
- It is recommended to use liquid soap or gel disinfectant soap with the following characteristics:
  - -Maximum alcohol content of 70%
  - -Density between 0.9 and 1.35 kg / dm3
  - -Viscosity between 550 and 2,500 cps.

#### **Specifications**

| Body material (all versions) | Stainless Steel AISI 304 |  |  |  |
|------------------------------|--------------------------|--|--|--|
| Dimensions                   | 240 x 120 x 120 mm       |  |  |  |
| Soap Tank Capacity           | 1000 ml                  |  |  |  |
| Battery                      | 6 x Alkaline AA (1.5V)   |  |  |  |
| Room Temperature             | +5ºC - +40ºC             |  |  |  |
| Dispensed soap quantity      | 1-2 ml (liquid)          |  |  |  |
| Suggested viscosity (liquid) | 500-2500 cps             |  |  |  |
| Max. Alcohol content in soap | 70%                      |  |  |  |