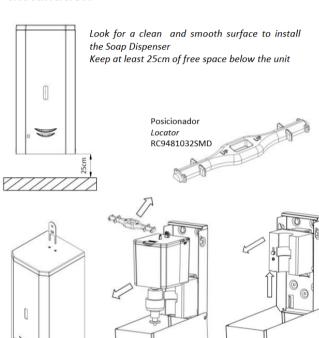

#### Mounting Template

Fix the soap dispenser through the holes of the wall and floor plates, using the stainless steel screws supplied and taking into account the distances of the points indicated by an "S" in the next figure: