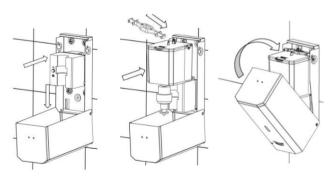

#### Mounting Template

Fix the soap dispenser through the holes of the wall and floor plates, using the stainless steel screws supplied and taking into account the distances of the points indicated by an "S" in the next figure: